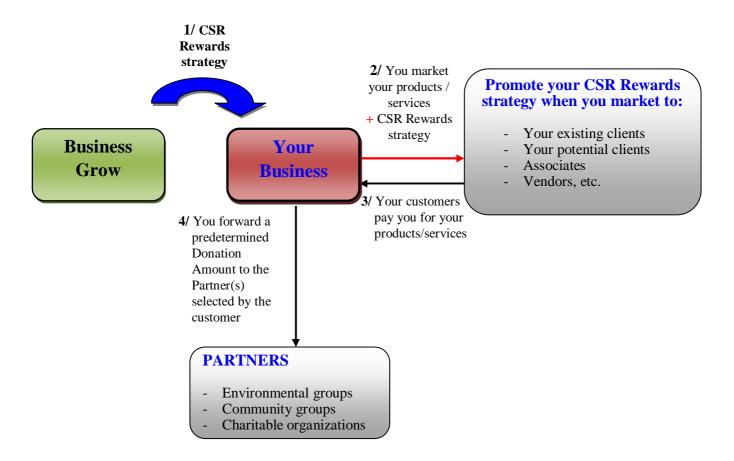

that a portion of your revenues from the sales of your products and/or services will be donated to an organization(s) of their choosing.

Business Grow's CSR Rewards strategy will not only help you easily carry out valuable CSR activities, but will also add value and attractiveness to your products and services **and help you sell more.** 

# What does the CSR Rewards strategy contain?

- CSR Rewards Setup Guide (this document)
- A Partner Organizations list (separate MS Word document)
- A fill-in-the-gaps Partner Introduction Letter (separate MS Word document)
- Example CSR Sales text (page 9 of this document)
- A Donation Tracker Table (separate MS Excel file)

Page - 3 - CSR Rewards-Sample

# Why the CSR Rewards strategy is good for business



# **How the CSR Rewards strategy works**



Page - 4 - CSR Rewards-Sample

# **How to promote your CSR Rewards strategy**

There are a number of ways you can promote your **CSR** Rewards strategy to your target customers.

## **CSR Sales Text**

The easiest way is simply to insert CSR Sales Text (see examples overleaf) promoting your CSR Rewards strategy into your sales letters and marketing material to alert potential customers to the benefits of your CSR strategy.

# **Promotion Tags**

Another way to promote your CSR Rewards strategy is to attach **promotion tags** – like the ones shown below – into your promotional material.

**NOTE:** Business Grow can produce ready-to-go promotion tags for you for a small charge should you require them.

Please contact us (info@businessgrow.net) for more information.



ess can be a difficul